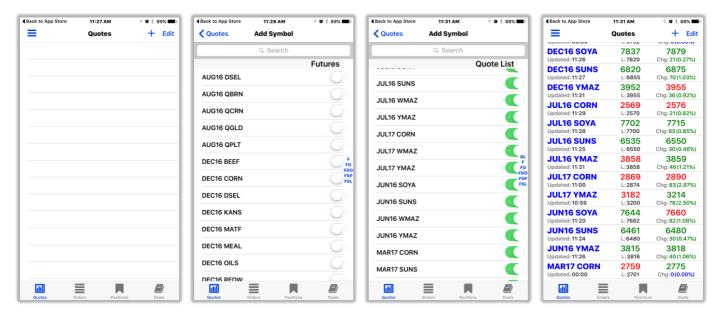

• After the **F-wise Trader** App has been installed, type in your Username and Password, Select a Server – **Commodities** – and then click on Login.

• Once you have Logged in successfully click on the PLUS (+) tab in the top right-hand corner in order for you to choose witch contracts to add to your Quotes Screen (Futures Screen).