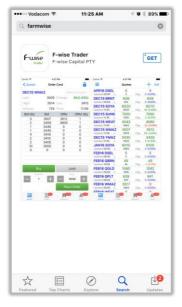

• After the **F-wise Trader** App has been installed, type in your Username and Password, Select a Server – **Commodities** – and then click on Login.

• Once you have Logged in successfully click on the PLUS (+) tab in the top right-hand corner in order for you to choose witch contracts to add to your Quotes Screen (Futures Screen).