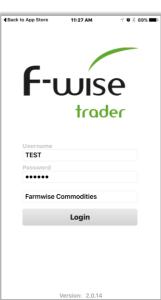

## F-wise Trader setup instructions (iPhone & iPad):

 You can install the F-wise Trader App (iPhone/iPad) from the iStore or alternatively on your iPhone/iPad click the following link <a href="https://itunes.apple.com/za/app/f-wise-trader/id742130886?mt=8">https://itunes.apple.com/za/app/f-wise-trader/id742130886?mt=8</a>

• After the **F-wise Trader** App has been installed, type in your Username and Password, Select a Server – **Commodities** – and then click on Login.

• Once you have Logged in successfully click on the PLUS (+) tab in the top right-hand corner in order for you to choose witch contracts to add to your Quotes Screen (Futures Screen).