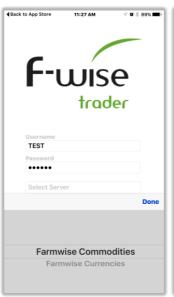

• After the **F-wise Trader** App has been installed, type in your Username and Password, Select a Server – **Commodities** – and then click on Login.

• Once you have Logged in successfully click on the PLUS (+) tab in the top right-hand corner in order for you to choose witch contracts to add to your Quotes Screen (Futures Screen).